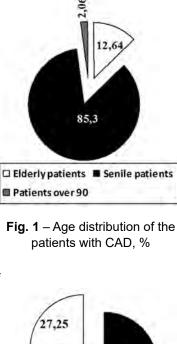

Distribution of patients by age is given in Fig. 1. The data from 252 patients elderly (60-74 years old) 12.64% \_ and 1.700 senile patients (75-89 old) years 85.30% were analyzed. In addition, investigation the included records of the hospitalized patients over 90 years old (2.06%). Gender distribution of the patients is represented in Fig. 2.