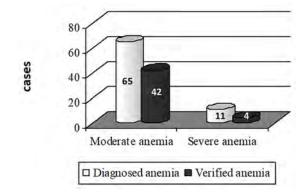

Only in less than hundred case reports the diagnosis of AS was recorded in the final clinical diagnosis during patients' discharge from the hospital. Mild anemia was documented as a separate diagnosis in only 37 patients among 1,317 (2.81%) (**Fig. 3**). Moderate anemia was present as a separate diagnosis in about 2/3 of all cases (in 42 patients out of 65). Approximately only one-third of all cases (36.36%) of severe anemia were not diagnosed in a hospital and no appropriate correction of hemoglobin level was performed (**Fig. 4**).

This issue was surprising for us as it is a wellknown fact that low hemoglobin is an independent predictor of mortality, cardiovascular events, and major bleeds. Persisting or new-onset anemia is also a powerful predictor of cardiovascular and non-cardiovascular mortality [3]. Major adverse cardiac events are important causes of morbidity and mortality in CAD patients, detection and treatment of the risk factors, including anemia, are critical to improve health

**Fig. 4** – Frequency of moderate and severe anemia verification in patients with CAD

and longevity of patients with CAD [5]. Thus it is necessary to pay doctor's attention to the control of patient's hemoglobin level and its correction.