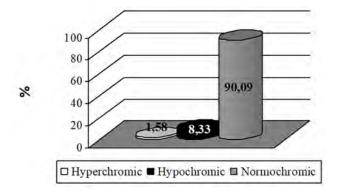

Comparing the degree of saturation of erythrocytes with hemoglobin, the hyperchromic character of anemia (color index > 1.05) was detected in 22 patients (1.58%), hypochromic (color index < 0.86) – in 116 patients (8.33%). In most cases anemia in patients with CAD was of normochromic character – 1,255 cases (90.09%) (**Fig. 5**).