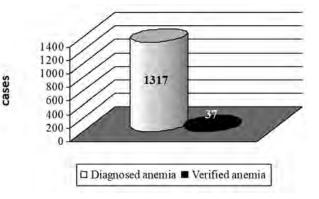

Only in less than hundred case reports the diagnosis of AS was recorded in the final clinical diagnosis during patients' discharge from the hospital. Mild anemia was documented as a separate diagnosis in only 37 patients among 1,317 (2.81%) (**Fig. 3**). Moderate anemia was present as a separate diagnosis in about 2/3 of all cases (in 42 patients out of 65). Approximately only one-third of all cases (36.36%) of severe anemia were not diagnosed in a hospital and no appropriate correction of hemoglobin level was performed (**Fig. 4**).