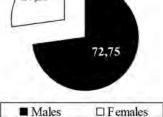

The study conforms to the Helsinki Declaration (1997), the Convention on Europe on Human Rights and Biomedicine (1997), the International Code of Medical Ethics (1983), ICHGSP (2002).

**Fig. 2** – Gender distribution of the patients with CAD, %

**Results and discussion.** Among all examined patients, AS was found in 69.89% (1,393 cases), which coincides with the literature data [3, 4]. Among male patients, anemia occurred in 1,120 cases, which was 77.24%, among women – in 273 cases (50.28%). It was established that in people after 60 anemia is more common in men than in women, whereas it is a well-known fact that in adolescents and young adults AS occurs more frequently in females.